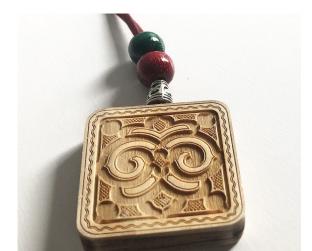

## AINU PATTERN ORIGINAL PENDANT

This is the perfect memento of Nibutani for yourself or your loved ones.

Choose a wooden pendant, string and beads to create your own unique accessory engraved with an Ainu pattern using laser processing technology.

Fee : 1,000 yen

Time required : 60 minutes

Capacity : 5 - 6 people

Application : Advance reservation

Please contact us for more information

Biratori Ainu Crafts and Heritage Center

Biratori Urespa

77-14 Aza Nibutani, Biratori-cho, Saru-gun, Hokkaido 055-0101