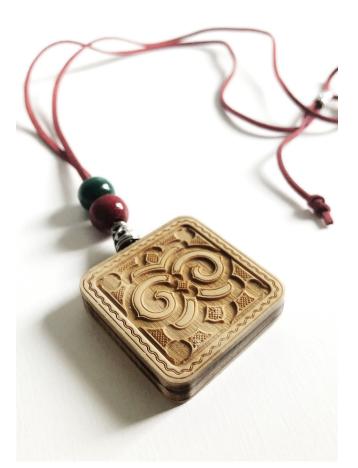

## AINU PATTERN ORIGINAL PENDANT

This is the perfect memento of Nibutani for yourself or your loved ones.

Choose a wooden pendant, string and beads to create your own unique accessory engraved with an Ainu pattern using laser processing technology.

Fee : 1,000 yen

Time required : 60 minutes

Capacity : 5 - 6 people

Application : Advance reservation

Please contact us for more information

Biratori Ainu Crafts and Heritage Center

Biratori Urespa

77-14 Aza Nibutani, Biratori-cho, Saru-gun, Hokkaido 055-0101