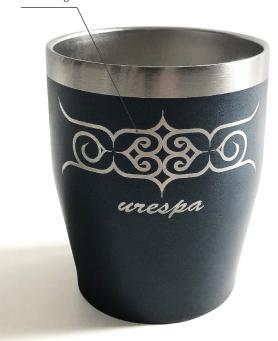

## AINU PATTERN ORIGINAL TUMBLER

This is the perfect memento of Nibutani for yourself or your loved ones.

Your design

## Option 1

Use a computer to create your own design and make a truly unique tumbler.

## Option 2

Choose a design from the list and add your own text to create a memento of your visit to Nibutani.

Application : Advance reservation

Please contact us for more information

Biratori Ainu Crafts and Heritage Center